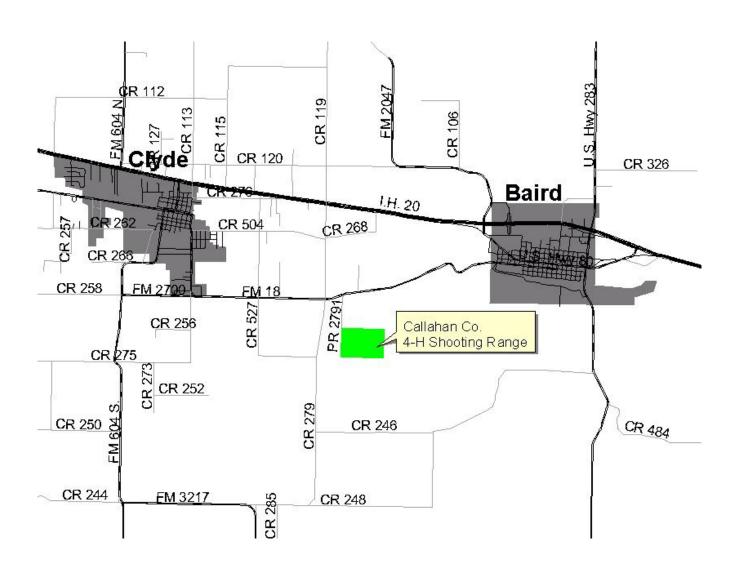

## **Callahan County 4-H Shooting Range**

**Callahan County Shooting Range** - from I-20 Exit 303 (Union Hill Road) south to FM 18; go east 1/4 mile, turn right and follow road to range entrance