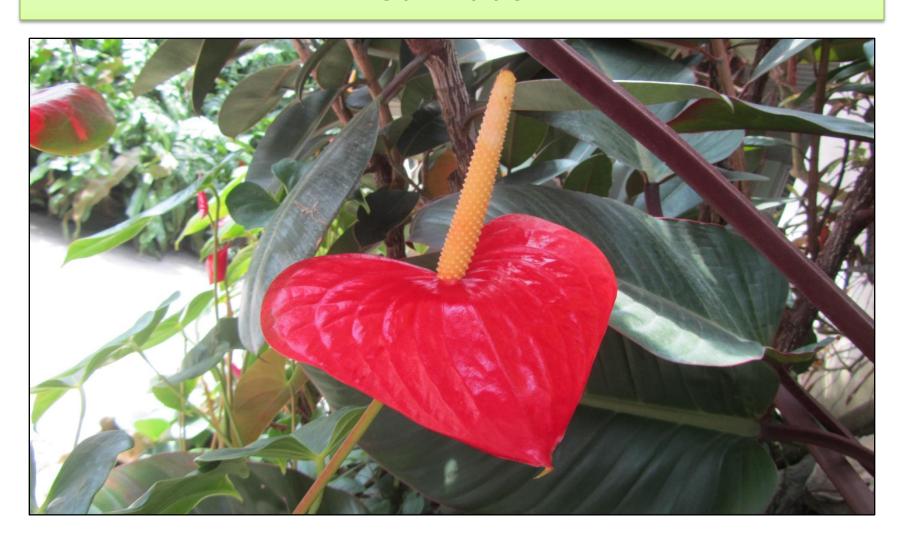

Fulmore 4-H Red Ribbon



### Anne Marie Smith – Fulmore 4-H Best in Show



### Details & Macro

### Ianna Hernandez – Fulmore 4-H Red Ribbon



### Eli Hendrix – AMC 4-H Blue Ribbon



### Ellie Sullivan – Fulmore 4-H Blue Ribbon



### Ianna Hernandez – Fulmore 4-H Blue Ribbon



### Ellie Sullivan – Fulmore 4-H Blue Ribbon



### Ellie Sullivan – Fulmore 4-H Best in Show



# Nature & Landscape

#### John Paul Whitaker – North Austin 4-H Red Ribbon



### Eli Hendrix – AMC 4-H Red Ribbon



### Avery Turner – Manor 4-H Red Ribbon



### Anne Marie Smith – Fulmore 4-H Blue Ribbon



#### Anne Marie Smith – Fulmore 4-H Best in Show



### People

### Eli Hendrix – AMC 4-H Red Ribbon



### Plant/Flora

### Baushah Adams – Bethany 4-H White Ribbon



### Eli Hendrix – AMC 4-H Red Ribbon



### Ellie Sullivan – Fulmore 4-H Blue Ribbon



### Anne Marie Smith – Fulmore 4-H Blue Ribbon



#### Emily Fuentes – Fulmore 4-H Best in Show



## Senior (Grades 9 through 12)

# Animals Domestic

### Joshua Johnson – Hill Country Austin 4-H Red Ribbon



### Wil Whitaker – North Austin 4-H Red Ribbon



### Animals - Wildlife

### Joshua Johnson – Hill Country Austin 4-H Best of Show



### Catch-All

### Caleb Adams – Bethany 4-H White Ribbon



### Details & Macro

#### Makalah Adams – Bethany 4-H Red Ribbon



#### Joshua Johnson – Hill Country Austin 4-H White Ribbon



#### Erica Masi – Richland 4-H Blue Ribbon



#### Wil Whitaker – North Austin 4-H Best of Show



# Elements of Design

#### Makalah Adams – Bethany 4-H White Ribbon



# Nature & Landscape

#### Makalah Adams –