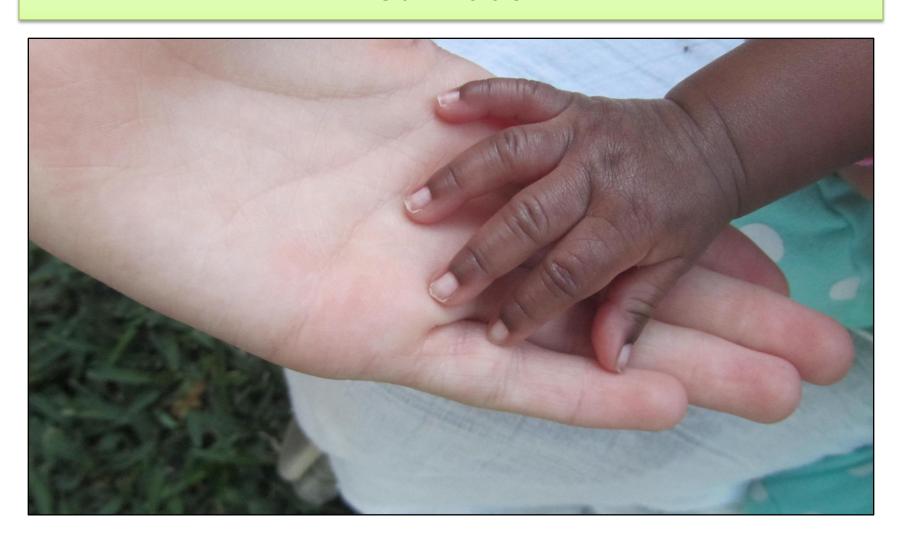

m Lohse – Fulmore 4-H Red Ribbon



### Emily Fuentes – Fulmore 4-H Red Ribbon



#### Ianna Hernandez – Fulmore 4-H Red Ribbon



### Anne Marie Smith – Fulmore 4-H Best in Show



### Details & Macro

### Ianna Hernandez – Fulmore 4-H Red Ribbon



### Eli Hendrix – AMC 4-H Blue Ribbon



### Ellie Sullivan – Fulmore 4-H Blue Ribbon



### Ianna Hernandez – Fulmore 4-H Blue Ribbon



### Ellie Sullivan – Fulmore 4-H Blue Ribbon



### Ellie Sullivan – Fulmore 4-H Best in Show



# Nature & Landscape

#### John Paul Whitaker – North Austin 4-H Red Ribbon



### Eli Hendrix – AMC 4-H Red Ribbon



### Avery Turner – Manor 4-H Red Ribbon



### Anne Marie Smith – Fulmore 4-H Blue Ribbon



#### Anne Marie Smith – Fulmore 4-H Best in Show



### People

### Eli Hendrix – AMC 4-H Red Ribbon



### Plant/Flora

### Baushah Adams – Bethany 4-H White Ribbon



### Eli Hendrix – AMC 4-H Red Ribbon



### Ellie Sullivan – Fulmore 4-H Blue Ribbon



### Anne Marie Smith – Fulmore 4-H Blue Ribbon



#### Emily Fuentes – Fulmore 4-H Best in Show



## Senior (Grades 9 through 12)

# Animals Domestic

### Joshua Johnson – Hill Country Austin 4-H Red Ribbon



### Wil Whitaker – North Austin 4-H Red Ribbon



### Animals - Wildlife

### Joshua Johnson – Hill Country Austin 4-H Best of Show



### Catch-All

### Caleb Adams – Bethany 4-H White Ribbon



### Details & Macro

#### Makalah Adams – Bethany 4-H Red Ribbon



#### Joshua Johnson – Hill Country Austin 4-H White Ribbon



#### Erica Masi – Richland 4-H Blue Ribbon



#### Wil Whitaker – North Austin 4-H Best of Show



# Element