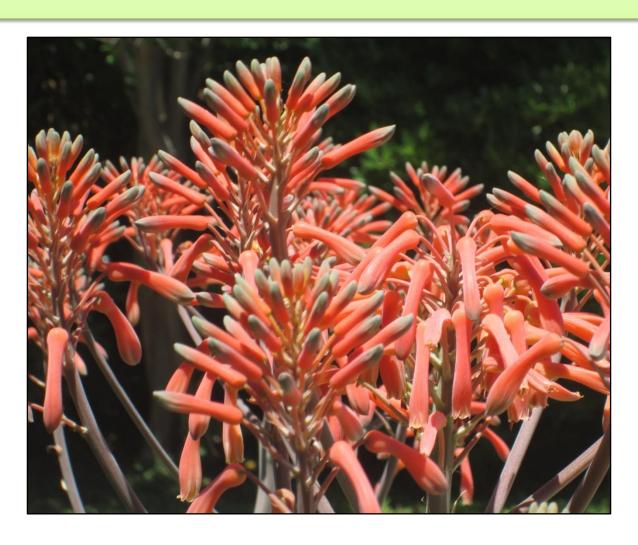

# Travis County Photography Contest 2016

## Plant/Flora

#### Jordan Adams – Bethany 4-H White Ribbon



#### Zavien Castilleja – Blackshear 4-H Red Ribbon



#### Sammy Belman-Guerrero – Galindo 4-H White Ribbon



#### Diego Salazar – Blackshear 4-H White Ribbon



#### Diego Salazar – Blackshear 4-H White Ribbon



#### Diego Salazar – Blackshear 4-H White Ribbon



#### Alysia Gonzales – Blackshear 4-H Red Ribbon



#### Cheyenne Dotson – Blackshear 4-H Red Ribbon



#### Daniel Rivas – Galindo 4-H Red Ribbon



#### Alysia Gonzales – Blackshear 4-H Red Ribbon



#### Lisbeth Jaimes – Blackshear 4-H Red Ribbon



#### Jeremiah Martinez – Blackshear 4-H Red Ribbon



#### Briseida Yanez – Blackshear 4-H Red Ribbon



#### Diego Salazar – Blackshear 4-H Red Ribbon



#### Alexa Perez – Blackshear 4-H Red Ribbon



#### Marcos Elizondo – Galindo 4-H Red Ribbon



#### Lisbeth Jaimes – Blackshear 4-H Red Ribbon



#### Elias Rocha – Blackshear 4-H Blue Ribbon



#### Savannah Sterne – Blackshear 4-H Blue Ribbon



#### Jeremiah Martinez – Blackshear 4-H Blue Ribbon



#### Cheyenne Dotson – Blackshear 4-H Best in Show



### Storyboard

#### Sheldon Crothers – Blackshear 4-H Red Ribbon



#### Eileen Del Toro – Blackshear 4-H Red Ribbon



FLYING MONKEY WALKS ALONG AND FLEW INTO A CAVE

## Intermediate (Grades 6 through 8)

## Animals Domestic

#### Anne Marie Smith – Fulmore 4-H Red Ribbon



### Animals - Wildlife

#### Eli Hendrix – AMC 4-H Red Ribbo