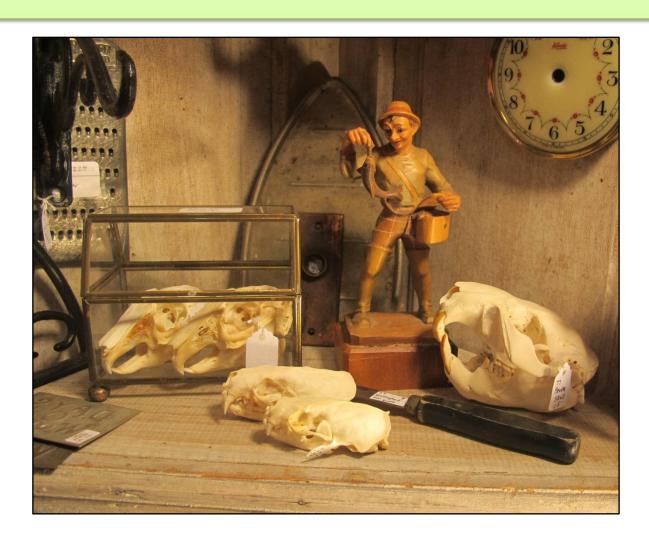

others – Blackshear 4-H Red Ribbon



#### Eileen Del Toro – Blackshear 4-H Red Ribbon



FLYING MONKEY WALKS ALONG AND FLEW INTO A CAVE

## Intermediate (Grades 6 through 8)

## Animals Domestic

#### Anne Marie Smith – Fulmore 4-H Red Ribbon



### Animals - Wildlife

#### Eli Hendrix – AMC 4-H Red Ribbon



#### Ianna Hernandez – Fulmore 4-H Red Ribbon



#### Emily Fuentes – Fulmore 4-H Red Ribbon



#### Ellie Sullivan – Fulmore 4-H Red Ribbon



#### Emily Fuentes – Fulmore 4-H Red Ribbon



#### Emily Fuentes – Fulmore 4-H Red Ribbon



### Catch-All

### Ianna Hernandez – Fulmore 4-H Red Ribbon



### Liam Lohse – Fulmore 4-H Red Ribbon



### Emily Fuentes – Fulmore 4-H Red Ribbon



#### Ianna Hernandez – Fulmore 4-H Red Ribbon



### Anne Marie Smith – Fulmore 4-H Best in Show



### Details & Macro

### Ianna Hernandez – Fulmore 4-H Red Ribbon



### Eli Hendrix – AMC 4-H Blue Ribbon



### Ellie Sullivan – Fulmore 4-H Blue Ribbon



### Ianna Hernandez – Fulmore 4-H Blue Ribbon



### Ellie Sullivan – Fulmore 4-H Blue Ribbon



### Ellie Sullivan – Fulmore 4-H Best in Show



# Nature & Landscape

#### John Paul Whitaker – North Austin 4-H Red Ribbon



### Eli Hendrix – AMC 4-H Red Ribbon



### Avery Turner – Manor 4-H Red Ribbon



### Anne Marie Smith – Fulmore 4-H Blue Ribbon



#### Anne Marie Smith – Fulmore 4-H Best in Show



### People

### Eli Hendrix – AMC 4-H Red Ribbon



### Plant/Flora

### Baushah Adams – Bethany 4-H White Ribbon



### Eli Hendrix – AMC 4-H Red Ribbon



### Ellie Sullivan – Fulmore 4-H Blue Ribbon



### Anne Marie Smith – Fu