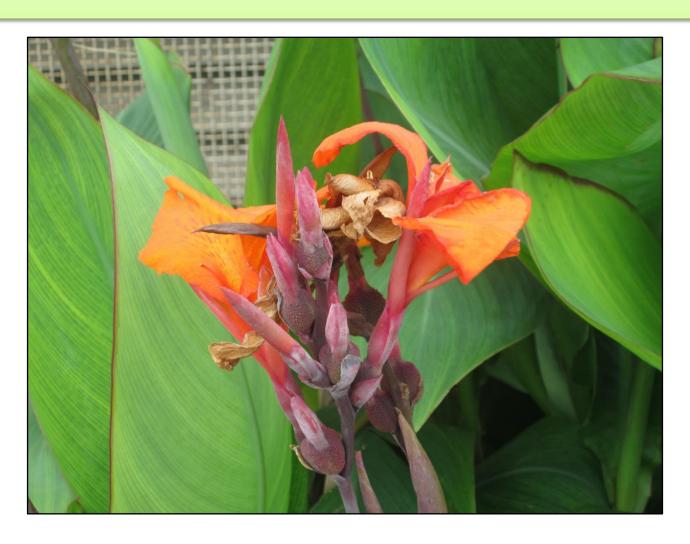

– Bethany 4-H White Ribbon



#### Zavien Castilleja – Blackshear 4-H Red Ribbon



#### Sammy Belman-Guerrero – Galindo 4-H White Ribbon



#### Diego Salazar – Blackshear 4-H White Ribbon



#### Diego Salazar – Blackshear 4-H White Ribbon



#### Diego Salazar – Blackshear 4-H White Ribbon



#### Alysia Gonzales – Blackshear 4-H Red Ribbon



#### Cheyenne Dotson – Blackshear 4-H Red Ribbon



#### Daniel Rivas – Galindo 4-H Red Ribbon



#### Alysia Gonzales – Blackshear 4-H Red Ribbon



#### Lisbeth Jaimes – Blackshear 4-H Red Ribbon



#### Jeremiah Martinez – Blackshear 4-H Red Ribbon



#### Briseida Yanez – Blackshear 4-H Red Ribbon



#### Diego Salazar – Blackshear 4-H Red Ribbon



#### Alexa Perez – Blackshear 4-H Red Ribbon



#### Marcos Elizondo – Galindo 4-H Red Ribbon



#### Lisbeth Jaimes – Blackshear 4-H Red Ribbon



#### Elias Rocha – Blackshear 4-H Blue Ribbon



#### Savannah Sterne – Blackshear 4-H Blue Ribbon



#### Jeremiah Martinez – Blackshear 4-H Blue Ribbon



#### Cheyenne Dotson – Blackshear 4-H Best in Show



### Storyboard

#### Sheldon Crothers – Blackshear 4-H Red Ribbon



#### Eileen Del Toro – Blackshear 4-H Red Ribbon



FLYING MONKEY WALKS ALONG AND FLEW INTO A CAVE

## Intermediate (Grades 6 through 8)

## Animals Domestic

#### Anne Marie Smith – Fulmore 4-H Red Ribbon



### Animals - Wildlife

#### Eli Hendrix – AMC 4-H Red Ribbon



#### Ianna Hernandez – Fulmore 4-H Red Ribbon



#### Emily Fuentes – Fulmore 4-H Red Ribbon



#### Ellie Sullivan – Fulmore 4-H Red Ribbon



#### Emily Fuentes – Fulmore 4-H Red Ribbon



##