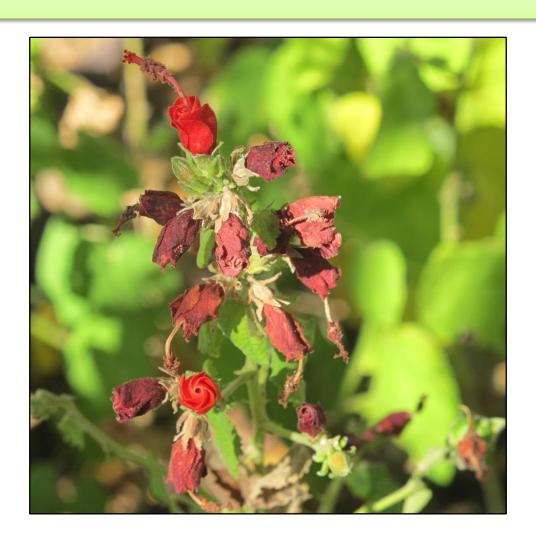

### Ianna Hernandez – Fulmore 4-H Red Ribbon



### Eli Hendrix – AMC 4-H Blue Ribbon



### Ellie Sullivan – Fulmore 4-H Blue Ribbon



### Ianna Hernandez – Fulmore 4-H Blue Ribbon



### Ellie Sullivan – Fulmore 4-H Blue Ribbon



### Ellie Sullivan – Fulmore 4-H Best in Show



# Nature & Landscape

#### John Paul Whitaker – North Austin 4-H Red Ribbon



### Eli Hendrix – AMC 4-H Red Ribbon



### Avery Turner – Manor 4-H Red Ribbon



### Anne Marie Smith – Fulmore 4-H Blue Ribbon



#### Anne Marie Smith – Fulmore 4-H Best in Show



### People

### Eli Hendrix – AMC 4-H Red Ribbon



### Plant/Flora

### Baushah Adams – Bethany 4-H White Ribbon



### Eli Hendrix – AMC 4-H Red Ribbon



### Ellie Sullivan – Fulmore 4-H Blue Ribbon



### Anne Marie Smith – Fulmore 4-H Blue Ribbon



#### Emily Fuentes – Fulmore 4-H Best in Show



## Senior (Grades 9 through 12)

# Animals Domestic

### Joshua Johnson – Hill Country Austin 4-H Red Ribbon



### Wil Whitaker – North Austin 4-H Red Ribbon



### Animals - Wildlife

### Joshua Johnson – Hill Country Austin 4-H Best of Show



### Catch-All

### Caleb Adams – Bethany 4-H White Ribbon



### Details & Macro

#### Makalah Adams – Bethany 4-H Red Ribbon



#### Joshua Johnson – Hill Country Austin 4-H White Ribbon



#### Erica Masi – Richland 4-H Blue Ribbon



#### Wil Whitaker – North Austin 4-H Best of Show



# Elements of Design

#### Makalah Adams – Bethany 4-H White Ribbon



# Nature & Landscape

#### Makalah Adams – Bethany 4-H Red Ribbon



#### Joshua Johnson – Hill Country Austin 4-H Red Ribbon



#### Joshua