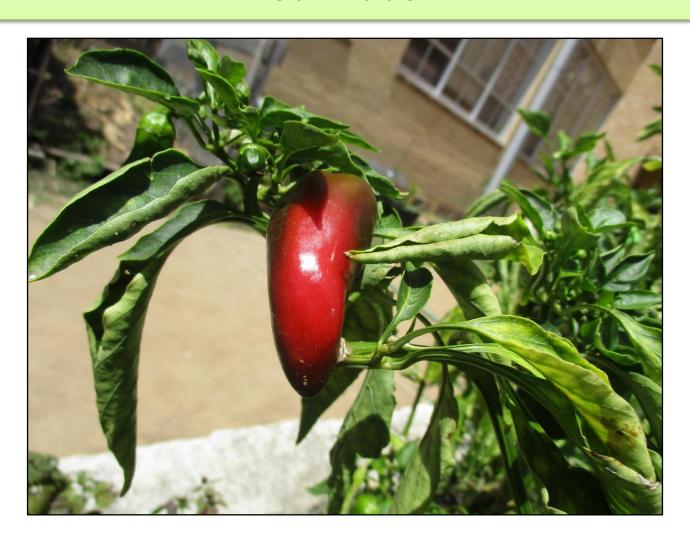

Contest 2016

## Plant/Flora

#### Jordan Adams – Bethany 4-H White Ribbon



#### Zavien Castilleja – Blackshear 4-H Red Ribbon



#### Sammy Belman-Guerrero – Galindo 4-H White Ribbon



#### Diego Salazar – Blackshear 4-H White Ribbon



#### Diego Salazar – Blackshear 4-H White Ribbon



#### Diego Salazar – Blackshear 4-H White Ribbon



#### Alysia Gonzales – Blackshear 4-H Red Ribbon



#### Cheyenne Dotson – Blackshear 4-H Red Ribbon



#### Daniel Rivas – Galindo 4-H Red Ribbon



#### Alysia Gonzales – Blackshear 4-H Red Ribbon



#### Lisbeth Jaimes – Blackshear 4-H Red Ribbon



#### Jeremiah Martinez – Blackshear 4-H Red Ribbon



#### Briseida Yanez – Blackshear 4-H Red Ribbon



#### Diego Salazar – Blackshear 4-H Red Ribbon



#### Alexa Perez – Blackshear 4-H Red Ribbon



#### Marcos Elizondo – Galindo 4-H Red Ribbon



#### Lisbeth Jaimes – Blackshear 4-H Red Ribbon



#### Elias Rocha – Blackshear 4-H Blue Ribbon



#### Savannah Sterne – Blackshear 4-H Blue Ribbon



#### Jeremiah Martinez – Blackshear 4-H Blue Ribbon



#### Cheyenne Dotson – Blackshear 4-H Best in Show



### Storyboard

#### Sheldon Crothers – Blackshear 4-H Red Ribbon



#### Eileen Del Toro – Blackshear 4-H Red Ribbon



FLYING MONKEY WALKS ALONG AND FLEW INTO A CAVE

## Intermediate (Grades 6 through 8)

## Animals Domestic

#### Anne Marie Smith – Fulmore 4-H Red Ribbon



### Animals - Wildlife

#### Eli Hendrix – AMC 4-H Red Ribbon



#### Ianna Hernandez – Fulmore 4-H Red Ribbon



#### Emily Fuentes – Fulmore 4-H Red Ribbon



#### Ellie Sullivan – Fulmore 4-H Red Ribbon