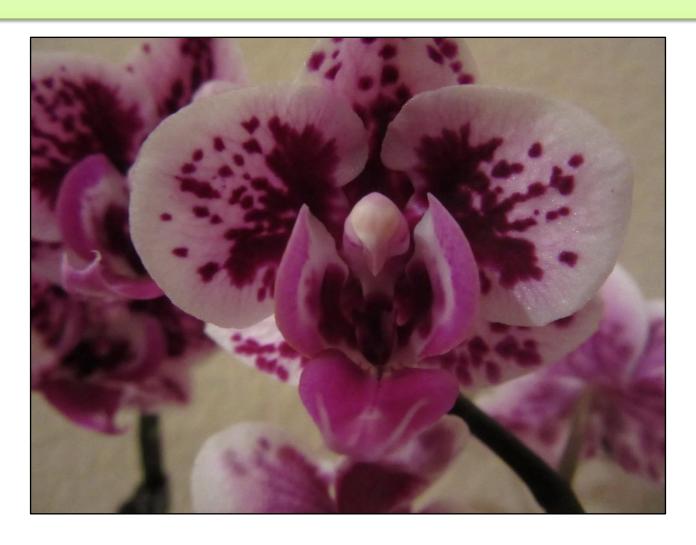

Macro

#### Makalah Adams – Bethany 4-H Red Ribbon



#### Joshua Johnson – Hill Country Austin 4-H White Ribbon



#### Erica Masi – Richland 4-H Blue Ribbon



#### Wil Whitaker – North Austin 4-H Best of Show



# Elements of Design

#### Makalah Adams – Bethany 4-H White Ribbon



# Nature & Landscape

#### Makalah Adams – Bethany 4-H Red Ribbon



#### Joshua Johnson – Hill Country Austin 4-H Red Ribbon



#### Joshua Johnson – Hill Country Austin 4-H Red Ribbon



### People

#### Caleb Adams – Bethany 4-H Red Ribbon



#### Erica Masi – Richland 4-H Best of Show



#### Wil Whitaker – North Austin 4-H Red Ribbon



### Plant/Flora

#### Makalah Adams – Bethany 4-H White Ribbon



#### Makalah Adams – Bethany 4-H White Ribbon



#### Caitlin McCauslin – North Austin 4-H Red Ribbon