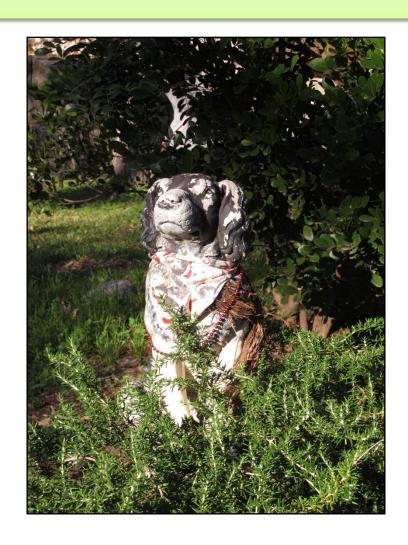

Blue Ribbon



#### Cheyenne Dotson – Blackshear 4-H Best in Show



### Storyboard

#### Sheldon Crothers – Blackshear 4-H Red Ribbon



#### Eileen Del Toro – Blackshear 4-H Red Ribbon



FLYING MONKEY WALKS ALONG AND FLEW INTO A CAVE

## Intermediate (Grades 6 through 8)

## Animals Domestic

#### Anne Marie Smith – Fulmore 4-H Red Ribbon



### Animals - Wildlife

#### Eli Hendrix – AMC 4-H Red Ribbon



#### Ianna Hernandez – Fulmore 4-H Red Ribbon



#### Emily Fuentes – Fulmore 4-H Red Ribbon



#### Ellie Sullivan – Fulmore 4-H Red Ribbon



#### Emily Fuentes – Fulmore 4-H Red Ribbon



#### Emily Fuentes – Fulmore 4-H Red Ribbon



### Catch-All

### Ianna Hernandez – Fulmore 4-H Red Ribbon



### Liam Lohse – Fulmore 4-H Red Ribbon



### Emily Fuentes – Fulmore 4-H Red Ribbon



#### Ianna Hernandez – Fulmore 4-H Red Ribbon



### Anne Marie Smith – Fulmore 4-H Best in Show



### Details & Macro

### Ianna Hernandez – Fulmore 4-H Red Ribbon



### Eli Hendrix – AMC 4-H Blue Ribbon



### Ellie Sullivan – Fulmore 4-H Blue Ribbon



### Ianna Hernandez – Fulmore 4-H Blue Ribbon



### Ellie Sullivan – Fulmore 4-H Blue Ribbon



### Ellie Sullivan – Fulmore 4-H Best in Show



# Nature & Landscape

#### John Paul Whitaker – North Austin 4-H Red Ribbon



### Eli Hendrix – AMC 4-H Red Ribbon



### Avery Turner – Manor 4-H Red Ribbon



### Anne Marie Smith – Fulmore 4-H Blue Ribbon



#### Anne Marie Smith – Fulmore 4-H Best in Show



### People

### Eli Hendrix – AMC 4-H Red Ribbon



### Plant/Flora

### Baushah Adams – Bethany 4-H White Ribbon



### Eli Hendr