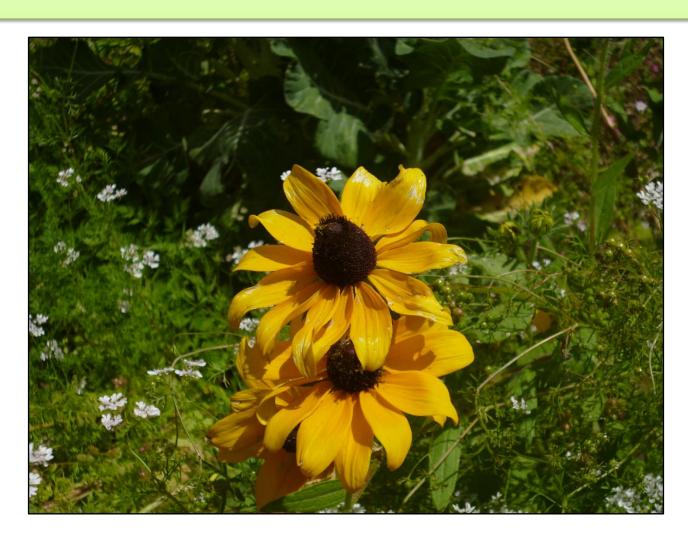

# Travis County Photography Contest 2016

## Plant/Flora

#### Jordan Adams – Bethany 4-H White Ribbon



#### Zavien Castilleja – Blackshear 4-H Red Ribbon



#### Sammy Belman-Guerrero – Galindo 4-H White Ribbon



#### Diego Salazar – Blackshear 4-H White Ribbon



#### Diego Salazar – Blackshear 4-H White Ribbon



#### Diego Salazar – Blackshear 4-H White Ribbon



#### Alysia Gonzales – Blackshear 4-H Red Ribbon



#### Cheyenne Dotson – Blackshear 4-H Red Ribbon



#### Daniel Rivas – Galindo 4-H Red Ribbon



#### Alysia Gonzales – Blackshear 4-H Red Ribbon



#### Lisbeth Jaimes – Blackshear 4-H Red Ribbon



#### Jeremiah Martinez – Blackshear 4-H Red Ribbon



#### Briseida Yanez – Blackshear 4-H Red Ribbon



#### Diego Salazar – Blackshear 4-H Red Ribbon



#### Alexa Perez – Blackshear 4-H Red Ribbon



#### Marcos Elizondo – Galindo 4-H Red Ribbon



#### Lisbeth Jaimes – Blackshear 4-H Red Ribbon



#### Elias Rocha – Blackshear 4-H Blue Ribbon



#### Savannah Sterne – Blackshear 4-H Blue Ribbon



#### Jeremiah Martinez – Blackshear 4-H Blue Ribbon



#### Cheyenne Dotson – Blackshear 4-H Best in Show



### Storyboard

#### Sheldon Crothers – Blackshear 4-H Red Ribbon



#### Eileen Del Toro – Blackshear 4-H Red Ribbon



FLYING MONKEY WALKS ALONG AND FLEW INTO A CAVE

## Intermediate (Grades 6 through 8)

## Animals Domestic

#### Anne Marie Smith – Fulmore 4-H Red Ribbon



### An