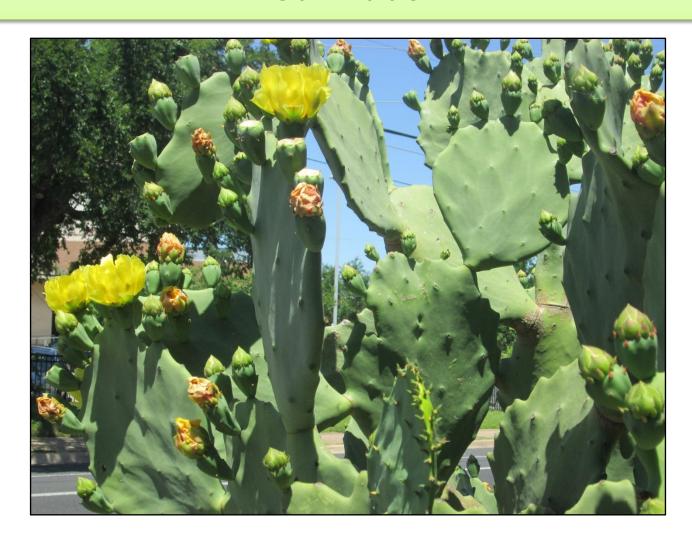

# Travis County Photography Contest 2016

## Plant/Flora

#### Jordan Adams – Bethany 4-H White Ribbon



#### Zavien Castilleja – Blackshear 4-H Red Ribbon



#### Sammy Belman-Guerrero – Galindo 4-H White Ribbon



#### Diego Salazar – Blackshear 4-H White Ribbon



#### Diego Salazar – Blackshear 4-H White Ribbon



#### Diego Salazar – Blackshear 4-H White Ribbon



#### Alysia Gonzales – Blackshear 4-H Red Ribbon



#### Cheyenne Dotson – Blackshear 4-H Red Ribbon



#### Daniel Rivas – Galindo 4-H Red Ribbon



#### Alysia Gonzales – Blackshear 4-H Red Ribbon



#### Lisbeth Jaimes – Blackshear 4-H Red Ribbon



#### Jeremiah Martinez – Blackshear 4-H Red Ribbon



#### Briseida Yanez – Blackshear 4-H Red Ribbon



#### Diego Salazar – Blackshear 4-H Red Ribbon



#### Alexa Perez – Blackshear 4-H Red Ribbon



#### Marcos Elizondo – Galindo 4-H Red Ribbon



#### Lisbeth Jaimes – Blackshear 4-H Red Ribbon



#### Elias Rocha – Blackshear 4-H Blue Ribbon



#### Savannah Sterne – Blackshear 4-H Blue Ribbon



#### Jeremiah Martinez – Blackshear 4-H Blue Ribbon



#### Cheyenne Dotson – Blackshear 4-H Best in Show



### Storyboard

#### Sheldon Crothers – Blackshear 4-H Red Ribbon



#### Eileen Del Toro – Blackshear 4-H Red Ribbon



FLYING MONKEY WALKS ALONG AND FLEW INTO A CAVE

## Intermediate (Grades 6 through 8)

## Animals Domestic

#### Anne Marie Smith – Fulmore 4-H Red Ribbon



### Animals - Wildlife

#### Eli Hendrix – AMC 4-H Red Ribbon



#### Ianna Hernandez – Fulmore 4-H Red Ribbon