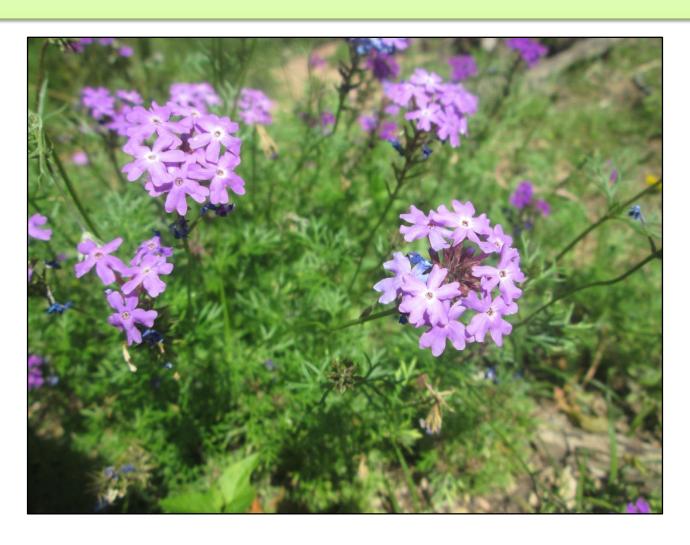

ar 4-H Red Ribbon



FLYING MONKEY WALKS ALONG AND FLEW INTO A CAVE

## Intermediate (Grades 6 through 8)

## Animals Domestic

#### Anne Marie Smith – Fulmore 4-H Red Ribbon



### Animals - Wildlife

#### Eli Hendrix – AMC 4-H Red Ribbon



#### Ianna Hernandez – Fulmore 4-H Red Ribbon



#### Emily Fuentes – Fulmore 4-H Red Ribbon



#### Ellie Sullivan – Fulmore 4-H Red Ribbon



#### Emily Fuentes – Fulmore 4-H Red Ribbon



#### Emily Fuentes – Fulmore 4-H Red Ribbon



### Catch-All

### Ianna Hernandez – Fulmore 4-H Red Ribbon



### Liam Lohse – Fulmore 4-H Red Ribbon



### Emily Fuentes – Fulmore 4-H Red Ribbon



#### Ianna Hernandez – Fulmore 4-H Red Ribbon



### Anne Marie Smith – Fulmore 4-H Best in Show



### Details & Macro

### Ianna Hernandez – Fulmore 4-H Red Ribbon



### Eli Hendrix – AMC 4-H Blue Ribbon



### Ellie Sullivan – Fulmore 4-H Blue Ribbon



### Ianna Hernandez – Fulmore 4-H Blue Ribbon



### Ellie Sullivan – Fulmore 4-H Blue Ribbon



### Ellie Sullivan – Fulmore 4-H Best in Show



# Nature & Landscape

#### John Paul Whitaker – North Austin 4-H Red Ribbon



### Eli Hendrix – AMC 4-H Red Ribbon



### Avery Turner – Manor 4-H Red Ribbon



### Anne Marie Smith – Fulmore 4-H Blue Ribbon



#### Anne Marie Smith – Fulmore 4-H Best in Show



### People

### Eli Hendrix – AMC 4-H Red Ribbon



### Plant/Flora

### Baushah Adams – Bethany 4-H White Ribbon



### Eli Hendrix – AMC 4-H Red Ribbon



### Ellie Sullivan – Fulmore 4-H Blue Ribbon



### Anne Marie Smith – Fulmore 4-H Blue Ribbon



#### Emily Fuentes – Fulmore 4-H Best in Sho