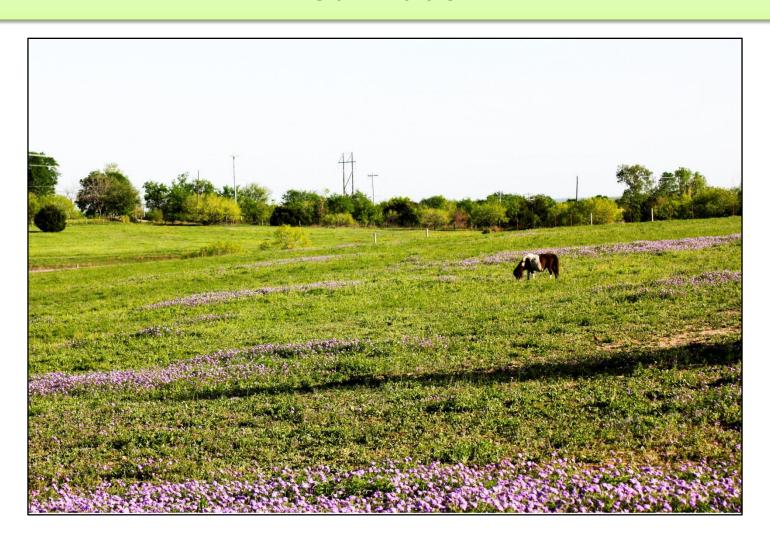

Blue Ribbon



#### Emily Fuentes – Fulmore 4-H Best in Show



## Senior (Grades 9 through 12)

# Animals Domestic

### Joshua Johnson – Hill Country Austin 4-H Red Ribbon



### Wil Whitaker – North Austin 4-H Red Ribbon



### Animals - Wildlife

### Joshua Johnson – Hill Country Austin 4-H Best of Show



### Catch-All

### Caleb Adams – Bethany 4-H White Ribbon



### Details & Macro

#### Makalah Adams – Bethany 4-H Red Ribbon



#### Joshua Johnson – Hill Country Austin 4-H White Ribbon



#### Erica Masi – Richland 4-H Blue Ribbon



#### Wil Whitaker – North Austin 4-H Best of Show



# Elements of Design

#### Makalah Adams – Bethany 4-H White Ribbon



# Nature & Landscape

#### Makalah Adams – Bethany 4-H Red Ribbon



#### Joshua Johnson – Hill Country Austin 4-H Red Ribbon



#### Joshua Johnson – Hill Country Austin 4-H Red Ribbon



### People

#### Caleb Adams – Bethany 4-H Red Ribbon



#### Erica Masi – Richland 4-H Best of Show



#### Wil Whitaker – North Austin 4-H Red Ribbon



### Plant/Flora

#### Makalah Adams – Bethany 4-H White Ribbon



#### Makalah Adams – Bethany 4-H White Ribbon



#### Caitlin McCauslin – North Austin 4-H Red Ribbon