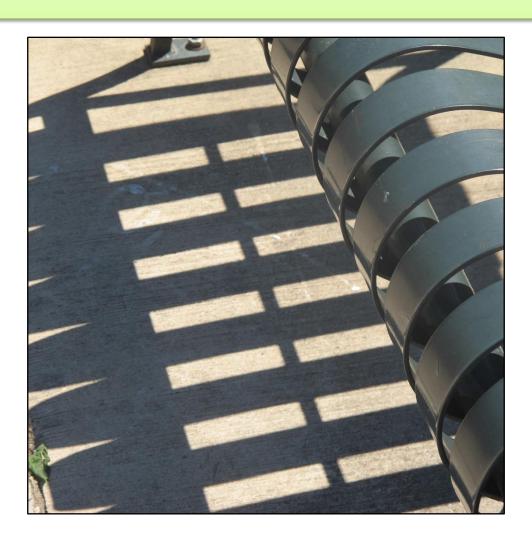

bon



### Eli Hendrix – AMC 4-H Red Ribbon



### Ellie Sullivan – Fulmore 4-H Blue Ribbon



### Anne Marie Smith – Fulmore 4-H Blue Ribbon



#### Emily Fuentes – Fulmore 4-H Best in Show



## Senior (Grades 9 through 12)

# Animals Domestic

### Joshua Johnson – Hill Country Austin 4-H Red Ribbon



### Wil Whitaker – North Austin 4-H Red Ribbon



### Animals - Wildlife

### Joshua Johnson – Hill Country Austin 4-H Best of Show



### Catch-All

### Caleb Adams – Bethany 4-H White Ribbon



### Details & Macro

#### Makalah Adams – Bethany 4-H Red Ribbon



#### Joshua Johnson – Hill Country Austin 4-H White Ribbon



#### Erica Masi – Richland 4-H Blue Ribbon



#### Wil Whitaker – North Austin 4-H Best of Show



# Elements of Design

#### Makalah Adams – Bethany 4-H White Ribbon



# Nature & Landscape

#### Makalah Adams – Bethany 4-H Red Ribbon



#### Joshua Johnson – Hill Country Austin 4-H Red Ribbon



#### Joshua Johnson – Hill Country Austin 4-H Red Ribbon



### People

#### Caleb Adams – Bethany 4-H Red Ribbon



#### Erica Masi – Richland 4-H Best of Show



#### Wil Whitaker – North Austin 4-H Red Ribbon



### Plant/Flora

#### Makalah Adams – Bethany 4-H White Ribbon



#### Makalah Adams – Bethany 4-H White Ribbon



#### Caitlin McCauslin – North Austin 4-H Red Ribbon