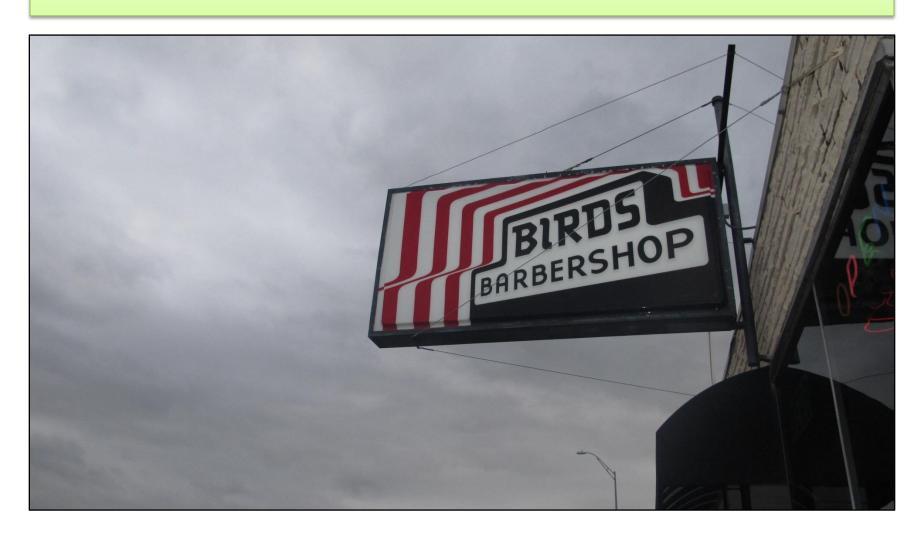

4-H Best in Show



### Storyboard

#### Sheldon Crothers – Blackshear 4-H Red Ribbon



#### Eileen Del Toro – Blackshear 4-H Red Ribbon



FLYING MONKEY WALKS ALONG AND FLEW INTO A CAVE

## Intermediate (Grades 6 through 8)

## Animals Domestic

#### Anne Marie Smith – Fulmore 4-H Red Ribbon



### Animals - Wildlife

#### Eli Hendrix – AMC 4-H Red Ribbon



#### Ianna Hernandez – Fulmore 4-H Red Ribbon



#### Emily Fuentes – Fulmore 4-H Red Ribbon



#### Ellie Sullivan – Fulmore 4-H Red Ribbon



#### Emily Fuentes – Fulmore 4-H Red Ribbon



#### Emily Fuentes – Fulmore 4-H Red Ribbon



### Catch-All

### Ianna Hernandez – Fulmore 4-H Red Ribbon



### Liam Lohse – Fulmore 4-H Red Ribbon



### Emily Fuentes – Fulmore 4-H Red Ribbon



#### Ianna Hernandez – Fulmore 4-H Red Ribbon



### Anne Marie Smith – Fulmore 4-H Best in Show



### Details & Macro

### Ianna Hernandez – Fulmore 4-H Red Ribbon



### Eli Hendrix – AMC 4-H Blue Ribbon



### Ellie Sullivan – Fulmore 4-H Blue Ribbon



### Ianna Hernandez – Fulmore 4-H Blue Ribbon



### Ellie Sullivan – Fulmore 4-H Blue Ribbon



### Ellie Sullivan – Fulmore 4-H Best in Show



# Nature & Landscape

#### John Paul Whitaker – North Austin 4-H Red Ribbon



### Eli Hendrix – AMC 4-H Red Ribbon



### Avery Turner – Manor 4-H Red Ribbon



### Anne Marie Smith – Fulmore 4-H Blue Ribbon



#### Anne Marie Smith – Fulmore 4-H Best in Show



### People

### Eli Hendrix – AMC 4-H Red Ribbon



### Plant/Flora

### Baushah Adams – Bethany 4-H White Ribbon



### Eli Hendrix – AMC 4-H Red Ribbon



### Ellie Sullivan – F