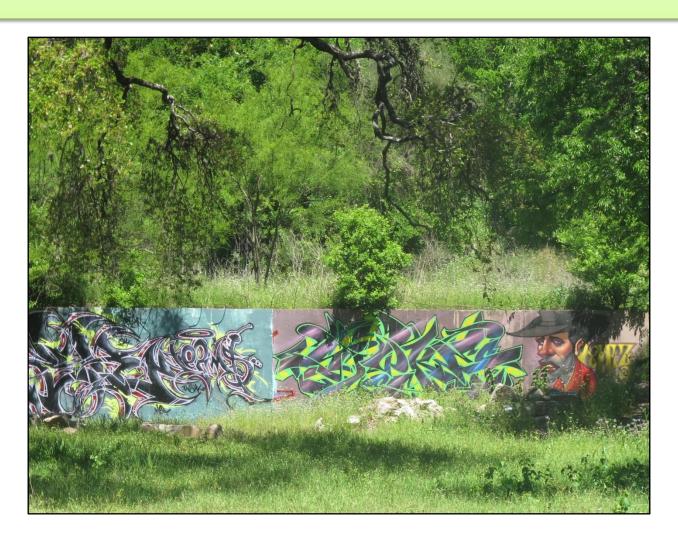

ulmore 4-H Blue Ribbon



### Anne Marie Smith – Fulmore 4-H Blue Ribbon



#### Emily Fuentes – Fulmore 4-H Best in Show



## Senior (Grades 9 through 12)

# Animals Domestic

### Joshua Johnson – Hill Country Austin 4-H Red Ribbon



### Wil Whitaker – North Austin 4-H Red Ribbon



### Animals - Wildlife

### Joshua Johnson – Hill Country Austin 4-H Best of Show



### Catch-All

### Caleb Adams – Bethany 4-H White Ribbon



### Details & Macro

#### Makalah Adams – Bethany 4-H Red Ribbon



#### Joshua Johnson – Hill Country Austin 4-H White Ribbon



#### Erica Masi – Richland 4-H Blue Ribbon



#### Wil Whitaker – North Austin 4-H Best of Show



# Elements of Design

#### Makalah Adams – Bethany 4-H White Ribbon



# Nature & Landscape

#### Makalah Adams – Bethany 4-H Red Ribbon



#### Joshua Johnson – Hill Country Austin 4-H Red Ribbon



#### Joshua Johnson – Hill Country Austin 4-H Red Ribbon



### People

#### Caleb Adams – Bethany 4-H Red Ribbon



#### Erica Masi – Richland 4-H Best of Show



#### Wil Whitaker – North Austin 4-H Red Ribbon



### Plant/Flora

#### Makalah Adams – Bethany 4-H White Ribbon



#### Makalah Adams – Bethany 4-H White Ribbon



#### Caitlin McCauslin – North Austin 4-H Red Ribbon