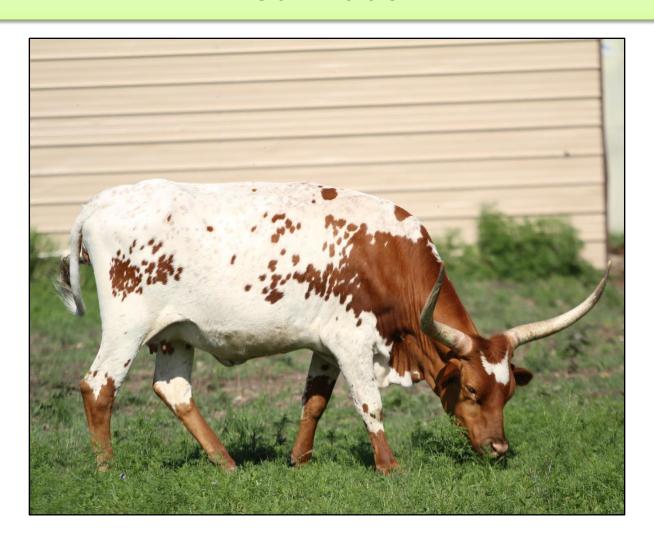

ore 4-H Blue Ribbon



### Ellie Sullivan – Fulmore 4-H Best in Show



# Nature & Landscape

#### John Paul Whitaker – North Austin 4-H Red Ribbon



### Eli Hendrix – AMC 4-H Red Ribbon



### Avery Turner – Manor 4-H Red Ribbon



### Anne Marie Smith – Fulmore 4-H Blue Ribbon



#### Anne Marie Smith – Fulmore 4-H Best in Show



### People

### Eli Hendrix – AMC 4-H Red Ribbon



### Plant/Flora

### Baushah Adams – Bethany 4-H White Ribbon



### Eli Hendrix – AMC 4-H Red Ribbon



### Ellie Sullivan – Fulmore 4-H Blue Ribbon



### Anne Marie Smith – Fulmore 4-H Blue Ribbon



#### Emily Fuentes – Fulmore 4-H Best in Show



## Senior (Grades 9 through 12)

# Animals Domestic

### Joshua Johnson – Hill Country Austin 4-H Red Ribbon



### Wil Whitaker – North Austin 4-H Red Ribbon



### Animals - Wildlife

### Joshua Johnson – Hill Country Austin 4-H Best of Show



### Catch-All

### Caleb Adams – Bethany 4-H White Ribbon



### Details & Macro

#### Makalah Adams – Bethany 4-H Red Ribbon



#### Joshua Johnson – Hill Country Austin 4-H White Ribbon



#### Erica Masi – Richland 4-H Blue Ribbon



#### Wil Whitaker – North Austin 4-H Best of Show



# Elements of Design

#### Makalah Adams – Bethany 4-H White Ribbon



# Nature & Landscape

#### Makalah Adams – Bethany 4-H Red Ribbon



#### Joshua Johnson – Hill Country Austin 4-H Red Ribbon



#### Joshua Johnson – Hill Country Austin 4-H Red Ribbon



### People

#### Caleb Adams – Bethany 4-H Red Ribbon



#### Erica Masi – Richland 4-H Best of Show



#### Wil Whitaker – North Austin 4-H Red Ribbon



### Plan