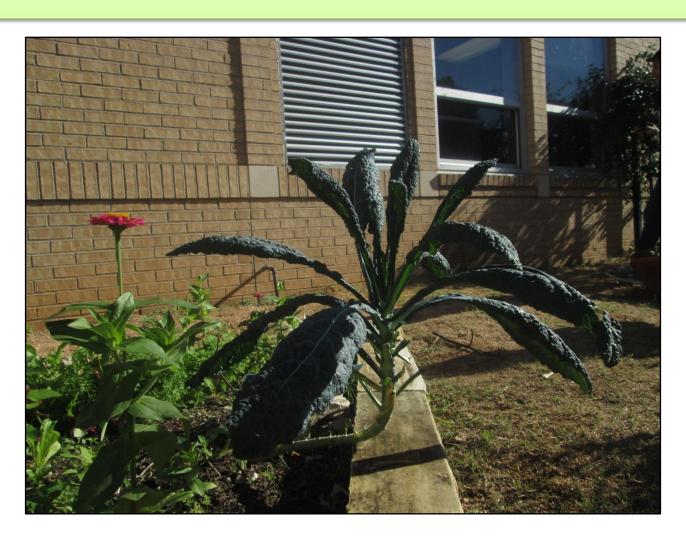

# Travis County Photography Contest 2016

## Plant/Flora

#### Jordan Adams – Bethany 4-H White Ribbon



#### Zavien Castilleja – Blackshear 4-H Red Ribbon



#### Sammy Belman-Guerrero – Galindo 4-H White Ribbon



#### Diego Salazar – Blackshear 4-H White Ribbon



#### Diego Salazar – Blackshear 4-H White Ribbon



#### Diego Salazar – Blackshear 4-H White Ribbon



#### Alysia Gonzales – Blackshear 4-H Red Ribbon



#### Cheyenne Dotson – Blackshear 4-H Red Ribbon



#### Daniel Rivas – Galindo 4-H Red Ribbon



#### Alysia Gonzales – Blackshear 4-H Red Ribbon



#### Lisbeth Jaimes – Blackshear 4-H Red Ribbon



#### Jeremiah Martinez – Blackshear 4-H Red Ribbon



#### Briseida Yanez – Blackshear 4-H Red Ribbon



#### Diego Salazar – Blackshear 4-H Red Ribbon



#### Alexa Perez – Blackshear 4-H Red Ribbon



#### Marcos Elizondo – Galindo 4-H Red Ribbon



#### Lisbeth Jaimes – Blackshear 4-H Red Ribbon



#### Elias Rocha – Blackshear 4-H Blue Ribbon



#### Savannah Sterne – Blackshear 4-H Blue Ribbon



#### Jeremiah Martinez – Blackshear 4-H Blue Ribbon



#### Cheyenne Dotson – Blackshear 4-H Best in Show



### Storyboard

#### Sheldon Crothers – Blackshear 4-H Red Ribbon



#### Eileen Del Toro – Blackshear 4-H Red Ribbon



FLYING MONKEY WALKS ALONG AND FLEW INTO A CAVE

## Intermediate (Grades 6 through 8)

## Animals Domestic

#### Anne Marie Smith – Fulmore 4-H Red Ribbon



### Animals - Wildlife

#### Eli Hendrix – AMC 4-H Red Ribbon



#### Ianna Hernandez – Fulmore 4-H Red Ribbon



#### Emily Fuentes – Fulmore 4-H Red Ribbon