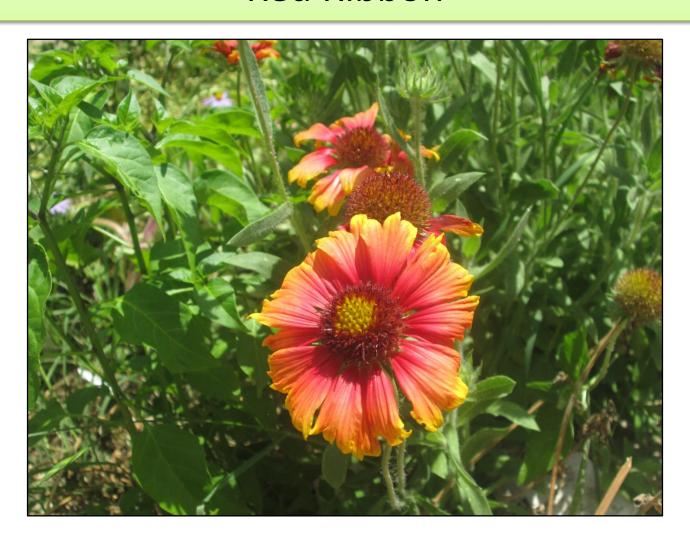

# Travis County Photography Contest 2016

## Plant/Flora

#### Jordan Adams – Bethany 4-H White Ribbon



#### Zavien Castilleja – Blackshear 4-H Red Ribbon



#### Sammy Belman-Guerrero – Galindo 4-H White Ribbon



#### Diego Salazar – Blackshear 4-H White Ribbon



#### Diego Salazar – Blackshear 4-H White Ribbon



#### Diego Salazar – Blackshear 4-H White Ribbon



#### Alysia Gonzales – Blackshear 4-H Red Ribbon



#### Cheyenne Dotson – Blackshear 4-H Red Ribbon



#### Daniel Rivas – Galindo 4-H Red Ribbon



#### Alysia Gonzales – Blackshear 4-H Red Ribbon



#### Lisbeth Jaimes – Blackshear 4-H Red Ribbon



#### Jeremiah Martinez – Blackshear 4-H Red Ribbon



#### Briseida Yanez – Blackshear 4-H Red Ribbon



#### Diego Salazar – Blackshear 4-H Red Ribbon



#### Alexa Perez – Blackshear 4-H Red Ribbon



#### Marcos Elizondo – Galindo 4-H Red Ribbon



#### Lisbeth Jaimes – Blackshear 4-H Red Ribbon



#### Elias Rocha – Blackshear 4-H Blue Ribbon



#### Savannah Sterne – Blackshear 4-H Blue Ribbon



#### Jeremiah Martinez – Blackshear 4-H Blue Ribbon



#### Cheyenne Dotson – Blackshear 4-H Best in Show



### Storyboard

#### Sheldon Crothers – Blackshear 4-H Red Ribbon



#### Eileen Del Toro – Blackshear 4-H Red Ribbon



FLYING MONKEY WALKS ALONG AND FLEW INTO A CAVE

## Intermediate (Grades 6 through 8)

## Animals Domestic

####