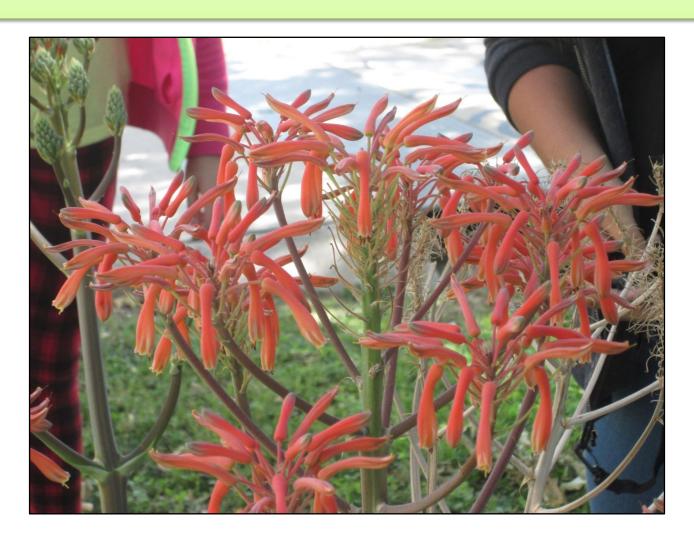

r – Blackshear 4-H White Ribbon



#### Alysia Gonzales – Blackshear 4-H Red Ribbon



#### Cheyenne Dotson – Blackshear 4-H Red Ribbon



#### Daniel Rivas – Galindo 4-H Red Ribbon



#### Alysia Gonzales – Blackshear 4-H Red Ribbon



#### Lisbeth Jaimes – Blackshear 4-H Red Ribbon



#### Jeremiah Martinez – Blackshear 4-H Red Ribbon



#### Briseida Yanez – Blackshear 4-H Red Ribbon



#### Diego Salazar – Blackshear 4-H Red Ribbon



#### Alexa Perez – Blackshear 4-H Red Ribbon



#### Marcos Elizondo – Galindo 4-H Red Ribbon



#### Lisbeth Jaimes – Blackshear 4-H Red Ribbon



#### Elias Rocha – Blackshear 4-H Blue Ribbon



#### Savannah Sterne – Blackshear 4-H Blue Ribbon



#### Jeremiah Martinez – Blackshear 4-H Blue Ribbon



#### Cheyenne Dotson – Blackshear 4-H Best in Show



### Storyboard

#### Sheldon Crothers – Blackshear 4-H Red Ribbon



#### Eileen Del Toro – Blackshear 4-H Red Ribbon



FLYING MONKEY WALKS ALONG AND FLEW INTO A CAVE

## Intermediate (Grades 6 through 8)

## Animals Domestic

#### Anne Marie Smith – Fulmore 4-H Red Ribbon



### Animals - Wildlife

#### Eli Hendrix – AMC 4-H Red Ribbon



#### Ianna Hernandez – Fulmore 4-H Red Ribbon



#### Emily Fuentes – Fulmore 4-H Red Ribbon



#### Ellie Sullivan – Fulmore 4-H Red Ribbon



#### Emily Fuentes – Fulmore 4-H Red Ribbon



#### Emily Fuentes – Fulmore 4-H Red Ribbon



### Catch-All

### Ianna Hernandez – Fulmore 4-H Red Ribbon



### Liam Lohse – Fulmore 4-H Red Ribbon



### Emily Fuentes – Fulmore 4-H Red Ribbon



#### Ianna Hernandez – Fulmore 4-H Red Ribbon



### Anne Marie S