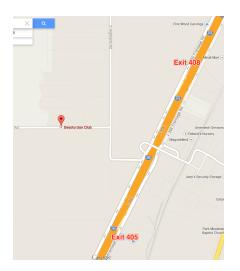

Registration can also be faxed to 214/904-3080 or e-mail to tdmcgaughy@ag.tamu.edu but will not be processed until payment is received.

Event Address: 470 W Sterrett Rd, Waxahachie, Texas 75167

Total Check Amount: \_\_\_\_\_

Total: \$

Total: \$\_\_\_\_\_

Desoto Gun Glub (aka Ellis County Sportsman Club) 25 minutess south of Dallas on I35E

Exit #408 if coming from the north Exit #405 if coming from the south