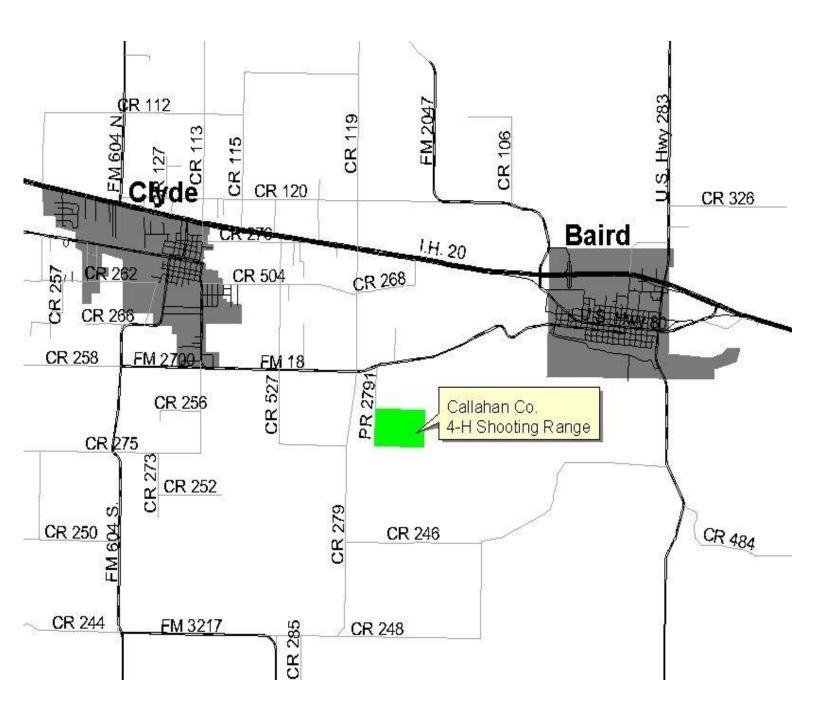

## Callahan County 4-H Shooting Range

**Callahan County Shooting Range** - from I-20 Exit 303 (Union Hill Road) south to FM 18; go east 1/4 mile, turn right and follow road to range entrance Physical Address: 3000 Pvt Rd 2791, Baird, TX 79504